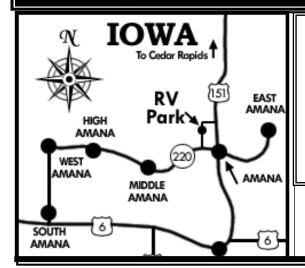

# 2023 Auction Venue - Amana, Iowa

The CEDAR VALLEY ROCKS & MINERALS SOCIETY Presents

# A TWO-DAY ROCK and MINERAL AUCTION

Amana RV Park and Event Center, 3850 C St, Amana, Iowa 52203

Saturday, September 9 – 9:00 a.m. - 7 p.m.? Sunday, September 10 – 9:00 a.m. – 3 p.m.?

Viewing Hours: Fri., Sep. 8, from 5:00 to 7:30 p.m.; Sat. at 7:30 a.m.; Sun at 8:00